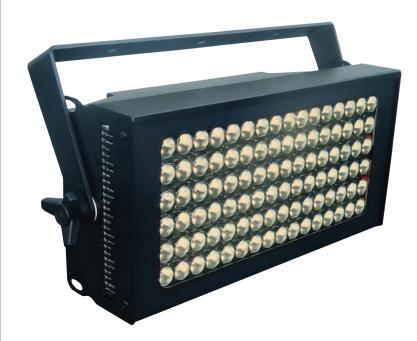

# FLARE DW Q<sup>+</sup> Dynamic White

### The World Famous Flare in Dynamic White!

Featuring Flare Q<sup>+</sup> LED Driver and Cooling Technology<sup>™</sup>!

#### **SPECIFICATIONS**

| Light sources               | 96 Luxeon C LEDs (red, lime, blue, royal blue), (divided in to 12 segments) |
|-----------------------------|-----------------------------------------------------------------------------|
| Beam Spread                 | 36°                                                                         |
| Colours                     | White                                                                       |
| Refresh rate                | 1200 Hz                                                                     |
| Intensity control           | 16-bit or 8-bit                                                             |
| Control                     | DMX-512, RDM                                                                |
| AC power                    | 100-277 VAC Universal Input, 50-60 Hz                                       |
| Fuse                        | 12A 250V slow-blow (5x20mm)                                                 |
| Cooling                     | Air cooling + fan                                                           |
| Operating temperature       | -13 °F - +104 °F [-25 °C - +40 °C]                                          |
| DMX channels                | 3-56 depending on control mode                                              |
| DMX connectors              | Input 5-pin XLR male, Thru 5-pin XLR female                                 |
| DMX pin configuration       | pin 1 shield, pin 2 (data-), pin 3 (data+), pin 4 n/a, pin 5 n/a            |
| Max. power draw             | 1250 W                                                                      |
| Power Connectors            | Input PowerCon 20A blue                                                     |
| Fixing                      | Adjustable yoke                                                             |
| Unit Dimensions (HxWxD)     | 10 x 19.7 x 6.5 in (257 x 500 x 164 mm)                                     |
| Shipping Dimensions (HxWxD) | 9 x 20.5 x 12.25 in (229 x 521 x 311 mm)                                    |
| Unit Weight                 | 22 lb (10 kg)                                                               |
| Shipping weight             |                                                                             |