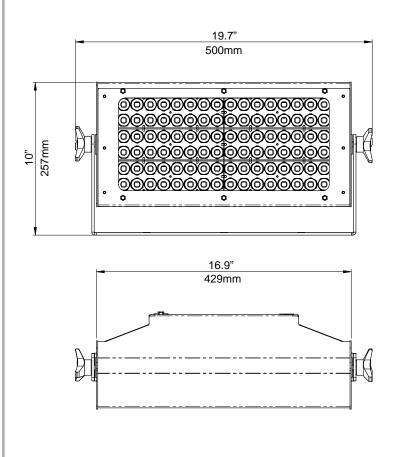

#### **SPECIFICATIONS**

| Light sources               | 96 Luxeon C LEDs (red, lime, blue, royal blue), (divided in to 12 segments) |
|-----------------------------|-----------------------------------------------------------------------------|
| Beam Spread                 | 36°                                                                         |
| Colours                     | White                                                                       |
| Refresh rate                | 1200 Hz                                                                     |
| Intensity control           | 16-bit or 8-bit                                                             |
| Control                     | DMX-512, RDM                                                                |
| AC power                    | 100-277 VAC Universal Input, 50-60 Hz                                       |
| Fuse                        | 12A 250V slow-blow (5x20mm)                                                 |
| Cooling                     | Air cooling + fan                                                           |
| Operating temperature       | -13 °F - +104 °F [-25 °C - +40 °C]                                          |
| DMX channels                | 3-56 depending on control mode                                              |
| DMX connectors              | Input 5-pin XLR male, Thru 5-pin XLR female                                 |
| DMX pin configuration       | pin 1 shield, pin 2 (data-), pin 3 (data+), pin 4 n/a, pin 5 n/a            |
| Max. power draw             | 1250 W                                                                      |
| Power Connectors            | Input PowerCon 20A blue                                                     |
| Fixing                      | Adjustable yoke                                                             |
| Unit Dimensions (HxWxD)     | 10 x 19.7 x 6.5 in (257 x 500 x 164 mm)                                     |
| Shipping Dimensions (HxWxD) | 9 x 20.5 x 12.25 in (229 x 521 x 311 mm)                                    |
| Unit Weight                 | 22 lb (10 kg)                                                               |
| Shipping weight             |                                                                             |