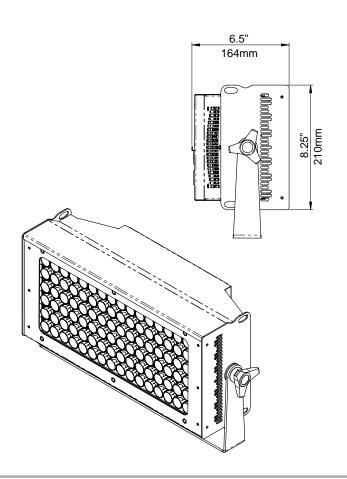

#### **SPECIFICATIONS**

| Light sources               | 96 Luxeon C LEDs (red, lime, blue, royal blue), (divided in to 12 segments) |
|-----------------------------|-----------------------------------------------------------------------------|
| Beam Spread                 | 36°                                                                         |
| Colours                     | White                                                                       |
| Refresh rate                | 1200 Hz                                                                     |
| Intensity control           | 16-bit or 8-bit                                                             |
| Control                     | DMX-512, RDM                                                                |
| AC power                    | 100-277 VAC Universal Input, 50-60 Hz                                       |
| Fuse                        | 12A 250V slow-blow (5x20mm)                                                 |
| Cooling                     | Air cooling + fan                                                           |
| Operating temperature       | -13 °F - +104 °F [-25 °C - +40 °C]                                          |
| DMX channels                | 3-56 depending on control mode                                              |
| DMX connectors              | Input 5-pin XLR male, Thru 5-pin XLR female                                 |
| DMX pin configuration       | pin 1 shield, pin 2 (data-), pin 3 (data+), pin 4 n/a, pin 5 n/a            |
| Max. power draw             | 1250 W                                                                      |
| Power Connectors            | Input PowerCon 20A blue                                                     |
| Fixing                      | Adjustable yoke                                                             |
| Unit Dimensions (HxWxD)     | 10 x 19.7 x 6.5 in (257 x 500 x 164 mm)                                     |
| Shipping Dimensions (HxWxD) | 9 x 20.5 x 12.25 in (229 x 521 x 311 mm)                                    |
| Unit Weight                 | 22 lb (10 kg)                                                               |
| Shipping weight             |                                                                             |