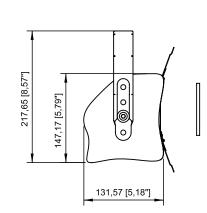

## QUASAR 15K SPECIFICATIONS

| LAMP                           | Maximum continuous flash discharge                       |            | 2.5 seconds                                          |
|--------------------------------|----------------------------------------------------------|------------|------------------------------------------------------|
|                                | Frequency of continuous mode                             |            | 120 Hz                                               |
|                                | Flash tube type                                          |            | Proprietary Long Arc Xenon tube                      |
|                                | Colour temperature                                       |            | 5600° Kelvin                                         |
| CONTROL<br>PARAMETERS          | Intensity control                                        |            |                                                      |
|                                | Adjustable flash frequency                               |            |                                                      |
| ELECTRONIC &<br>SAFETY DEVICES | Overheating protection                                   |            | 80°C, 110 °C, self resetting                         |
|                                | Self-test                                                |            | Preprogrammed                                        |
|                                | Indicator LED'S                                          |            | Red: POWER<br>Yellow: MODE/PROTECTION<br>Green: DATA |
| CONTROL SYSTEM                 | Digital display and pushbutton programming of parameters |            |                                                      |
|                                | Number of channels                                       |            | 2                                                    |
|                                | Connection type                                          |            | 5-Pin XLR                                            |
|                                | Supported Protocols                                      |            | DMX512                                               |
| POWER SUPPLY                   | Nominal mains voltage                                    |            | 190-260 VAC, 50-60 Hz                                |
|                                | Power requirement                                        |            | 20A breaker                                          |
|                                | Max. power draw                                          | Continuous | 60A                                                  |
|                                |                                                          | Turbo      | 32A                                                  |
| FIXTURE &<br>HOUSING           | Protection from breaking flash tube                      |            | Soft spring suspension system                        |
|                                | Fixing                                                   |            | Adjustable yoke                                      |
|                                | Corrosion protection                                     |            | Aluminium body                                       |
|                                | Unit Dimensions (HxWxD)                                  |            | 7.5" x 21.5" x 5.5" / 19 x 54.6 x 14 cm              |
|                                | Shipping Dimensions (HxWxD)                              |            | 10.5" x 23.75" x 9" / 27 x 60.5 x 23 cm              |
|                                | Unit weight                                              |            | 7.8 lb. (3.6 Kg)                                     |
|                                | Shipping weight                                          |            | 10.6 lb. (4.8 Kg)                                    |

pecifications and features are subject to change without not

Dimensions in Millimeters [Inches]