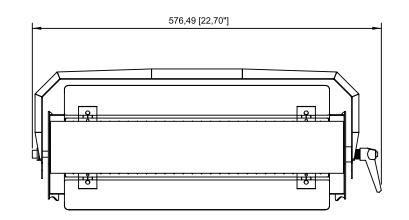

## QUASAR 15K SPECIFICATIONS

| LAMP                           | Maximum continuous flash discharge                       |            | 2.5 seconds                                          |
|--------------------------------|----------------------------------------------------------|------------|------------------------------------------------------|
|                                | Frequency of continuous mode                             |            | 120 Hz                                               |
|                                | Flash tube type                                          |            | Proprietary Long Arc Xenon tube                      |
|                                | Colour temperature                                       |            | 5600° Kelvin                                         |
| CONTROL<br>PARAMETERS          | Intensity control                                        |            |                                                      |
|                                | Adjustable flash frequency                               |            |                                                      |
| ELECTRONIC &<br>SAFETY DEVICES | Overheating protection                                   |            | 80°C, 110 °C, self resetting                         |
|                                | Self-test                                                |            | Preprogrammed                                        |
|                                | Indicator LED'S                                          |            | Red: POWER<br>Yellow: MODE/PROTECTION<br>Green: DATA |
| CONTROL SYSTEM                 | Digital display and pushbutton programming of parameters |            |                                                      |
|                                | Number of channels                                       |            | 2                                                    |
|                                | Connection type                                          |            | 5-Pin XLR                                            |
|                                | Supported Protocols                                      |            | DMX512                                               |
| POWER SUPPLY                   | Nominal mains voltage                                    |            | 190-260 VAC, 50-60 Hz                                |
|                                | Power requirement                                        |            | 20A breaker                                          |
|                                | Max. power draw                                          | Continuous | 60A                                                  |
|                                |                                                          | Turbo      | 32A                                                  |
| FIXTURE &<br>HOUSING           | Protection from breaking flash tube                      |            | Soft spring suspension system                        |
|                                | Fixing                                                   |            | Adjustable yoke                                      |
|                                | Corrosion protection                                     |            | Aluminium body                                       |
|                                | Unit Dimensions (HxWxD)                                  |            | 7.5" x 21.5" x 5.5" / 19 x 54.6 x 14 cm              |
|                                | Shipping Dimensions (HxWxD)                              |            | 10.5" x 23.75" x 9" / 27 x 60.5 x 23 cm              |
|                                | Unit weight                                              |            | 7.8 lb. (3.6 Kg)                                     |
|                                | Shipping weight                                          |            | 10.6 lb. (4.8 Kg)                                    |

pecifications and features are subject to change without not

Dimensions in Millimeters [Inches]