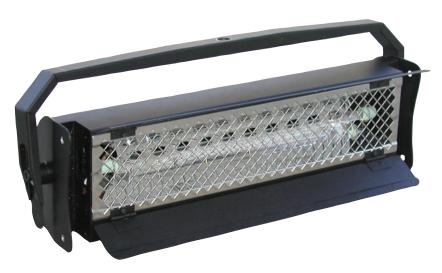

## **QUASAR** 15K

## **15,000 WATT VERY BRIGHT INDOOR STROBES**

Versatile strobes that can be used anywhere either flash or constant light is required. Ideal for theatre, concert, dance club, and rental company applications. No comparable strobe in the world!

## **FEATURES**

- 450,000 lumens maximum output!
- DMX512 control.

STROBES

- Continuous lighting capability (120Hz).
- Automatically controlled electronic safety feature.
- Auto voltage sensing.
- Thermal shut-down feature.
- Highly accurate flashing system.
- Three phase system capability.
- Compact size.
- SELF-Test functions, LED indicators.
- Optional controllers can execute pre-programmed or customised lightning sequences at the push of a button or triggered via DMX512.