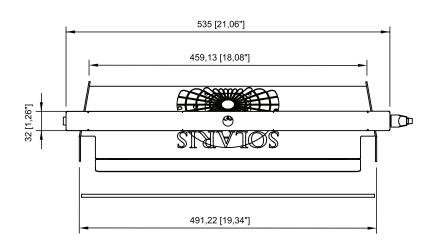

## QUASAR 15K SPECIFICATIONS

| LAMP                           | Maximum continuous flash discharge                       |            | 2.5 seconds                                          |
|--------------------------------|----------------------------------------------------------|------------|------------------------------------------------------|
|                                | Frequency of continuous mode                             |            | 120 Hz                                               |
|                                | Flash tube type                                          |            | Proprietary Long Arc Xenon tube                      |
|                                | Colour temperature                                       |            | 5600° Kelvin                                         |
| CONTROL<br>PARAMETERS          | Intensity control                                        |            |                                                      |
|                                | Adjustable flash frequency                               |            |                                                      |
| ELECTRONIC &<br>SAFETY DEVICES | Overheating protection                                   |            | 80°C, 110 °C, self resetting                         |
|                                | Self-test                                                |            | Preprogrammed                                        |
|                                | Indicator LED'S                                          |            | Red: POWER<br>Yellow: MODE/PROTECTION<br>Green: DATA |
| CONTROL SYSTEM                 | Digital display and pushbutton programming of parameters |            |                                                      |
|                                | Number of channels                                       |            | 2                                                    |
|                                | Connection type                                          |            | 5-Pin XLR                                            |
|                                | Supported Protocols                                      |            | DMX512                                               |
| POWER SUPPLY                   | Nominal mains voltage                                    |            | 190-260 VAC, 50-60 Hz                                |
|                                | Power requirement                                        |            | 20A breaker                                          |
|                                | Max. power draw                                          | Continuous | 60A                                                  |
|                                |                                                          | Turbo      | 32A                                                  |
| FIXTURE &<br>HOUSING           | Protection from breaking flash tube                      |            | Soft spring suspension system                        |
|                                | Fixing                                                   |            | Adjustable yoke                                      |
|                                | Corrosion protection                                     |            | Aluminium body                                       |
|                                | Unit Dimensions (HxWxD)                                  |            | 7.5" x 21.5" x 5.5" / 19 x 54.6 x 14 cm              |
|                                | Shipping Dimensions (HxWxD)                              |            | 10.5" x 23.75" x 9" / 27 x 60.5 x 23 cm              |
|                                | Unit weight                                              |            | 7.8 lb. (3.6 Kg)                                     |
|                                | Shipping weight                                          |            | 10.6 lb. (4.8 Kg)                                    |

pecifications and features are subject to change without not

Dimensions in Millimeters [Inches]