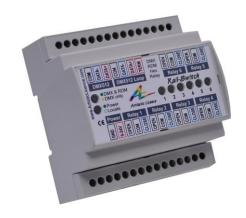

#### Description

6 Mains Relays controlled via DMX512 and RDM

## Configuration / Indication

- Configuration: Start Address (via RDM, individual for each relay), preset, data loss and test modes
- Indication: Power / DMX / RDM / Preset / Test / RDM locate / Relay