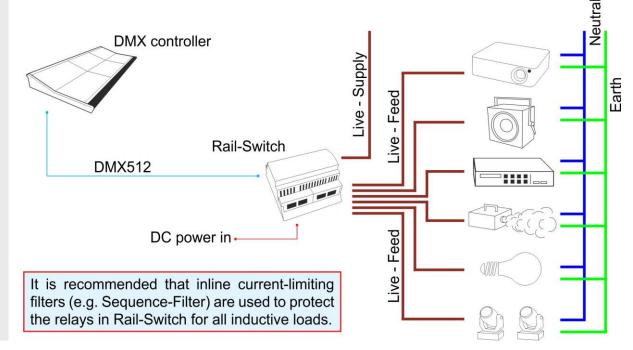

## Control / Data connection

- Input Protocols: DMX512, DMX512(1990), DMX512-A, RDM V1.0 (E1.20 - 2006 ESTA Standard)
- Input Connector: (1) 3-pin Screw Terminal DMX Input, (1) 4-pin Screw Terminal DMX Loop / Term
- Output Connector: (6) 3-pin Screw Terminal (Relay Contacts)

#### Input / Output

- DMX input mode: non-isolated
- DMX input ESD protection: 12 kV
- DMX input voltage protection +/- 80V
- Relay Maximum switching voltage: 250VAC
- Relay Maximum peak current: 8A
- Relay Rated load (AC1 non-inductive): 2,000VA
- Relay Rated load (AC15 inductive): 500VA
- Relay Rated load (Single phase motor): 0.37kW
- Relay Minimum load: 500mW
- Relay style: volt-free
- · Relay type: changeover
- Relay isolation: 1 kV between contacts

## Configuration / Indication

- Configuration: Start Address (via RDM, individual for each relay), preset, data loss and test modes
- Indication: Power / DMX / RDM / Preset / Test / RDM locate / Relay

# Ordering Info

Product Code: Rail-Switch

Accessories (not included): PSU-24-2-DR, Sequence Filter

Mounting Drawing