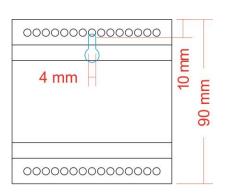

#### Mechanical

- Housing: DIN Rail Case
- Material: Lexan Plastic UL94-V0 rated
- Overall Dimensions: 90mm (H) x 88mm / 5M (W) x 62mm (D)
- Mass: 0.2kg
- Mounting: 35mm DIN Rail or Surface Mount
- Country of Manufacture: United Kingdom
- Relay Mechanical Life: 1,000,000 Cycles

# Ordering Info

Product Code: Rail-Switch

Accessories (not included): PSU-24-2-DR, Sequence Filter

Mounting Drawing