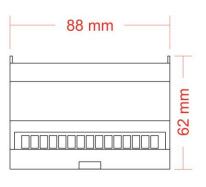

#### Mechanical

- Housing: DIN Rail Case
- Material: Lexan Plastic UL94-V0 rated
- Overall Dimensions: 90mm (H) x 88mm / 5M (W) x 62mm (D)
- Mass: 0.2kg
- Mounting: 35mm DIN Rail or Surface Mount
- Country of Manufacture: United Kingdom
- Relay Mechanical Life: 1,000,000 Cycles

# Ordering Info

Product Code: Rail-Switch

Accessories (not included): PSU-24-2-DR, Sequence Filter

Mounting Drawing