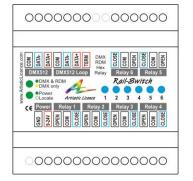

## Control / Data connection

- Input Protocols: DMX512, DMX512(1990), DMX512-A, RDM V1.0 (E1.20 - 2006 ESTA Standard)
- Input Connector: (1) 3-pin Screw Terminal DMX Input, (1) 4-pin Screw Terminal DMX Loop / Term
- Output Connector: (6) 3-pin Screw Terminal (Relay Contacts)

## Configuration / Indication

- Configuration: Start Address (via RDM, individual for each relay), preset, data loss and test modes
- Indication: Power / DMX / RDM / Preset / Test / RDM locate / Relay